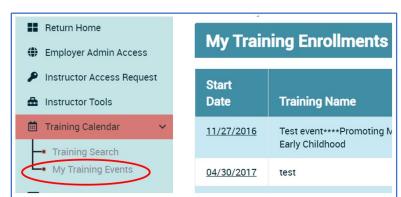

#### **View Enrolled Trainings**

View a list of trainings you have enrolled in by clicking on *My Training Events* under the *Training Calendar* dropdown menu.

04/29/2020

04/29/2020

Showing 1 to 15 of 663 entries