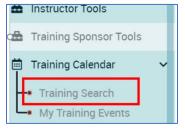

# Early Care & Education Workforce Registry

# **Training Enrollment Tip Sheet**

The following are step-by-step instructions for Registry users to enroll in trainings offered through the CA ECE Workforce Registry Training Calendar.

#### Step 1. Login to your Registry Profile <a href="https://www.caregistry.org">www.caregistry.org</a>.

Enter your username (the complete email address associated with your Registry account) and password, and then click on "Login." If you forgot your password, click on "Forgot Password?".

# Step 2. Click on Training Calendar and Training Search



# Step 3. Find the Training You Wish to Enroll In

There are several fields you can use to search for the training you need to enroll

in. Searching by County generates more results and you may find a training close to you.

### Step 4. Find Correct Training

Find and click on the training you wish to enroll in, then click on **View Event Details**. Make sure you have selected the correct training.

#### Step 5. Review Event Details

View the details of the event like date, location, time, duration of training, knowledge areas, cost as well as other information then click on the **Enroll Now** button on the top or bottom of the page.

### Step 6. Participant Information Review

Review your profile information that will be sent to the training organization. If all your information is accu