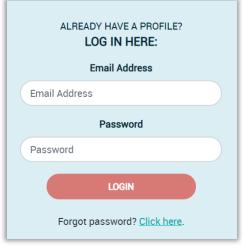

#### Step 1. Login to your Registry Profile <a href="https://www.caregistry.org">www.caregistry.org</a>.

Enter your username (the complete email address associated with your Registry account) and password, and then click on "Login." If you forgot your password, click on "Forgot Password?".